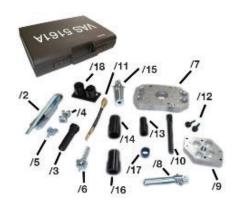

### VAS 5161A KIT Flat 1

- 7 **1** VAS 5161A **Kit**
- 2 VAS 5161/2 Pressure fork with lever for assembly cartridge
- 3 VAS 5161/3A **Punch**
- **4.** VAS 5161/4 **Guide Forks M6/M8**
- 5. VAS 5161/5 Guide Forks M6/M8 threaded stude
- 6 VAS 5161/7 Guide plate Ø 22 for V8-5V
- 7. VAS 5161/8A **Assembly cartridge Ø 22 for 4 cyl -5V, V6-5V, V8 -TDI 4V**
- 8, VAS 5161/9 Guide plate Ø 22 for V6 -TDI 4V
- 9 VAS 5161/10 Compression stud for VAS 5161/9
- (10) VAS 5161/11 Adapter for compressed air connection
- ThVAS 5161/12 Knurled Thumb Screws M6
- **12.**VAS 5161/13 **Guide Sleeve Ø 22.5 inlet valve**
- **13.**VAS 5161/14 **Guide Sleeve Ø 22.5 exhaust valve**
- **14.**VAS 5161/15 **Assembly Cartridge Ø 30/2 valve engines**
- **15.**VAS 5161/16 **Guide Sleeve Ø 30/2-valve engines**
- (V6-TDI 4V)
- **17.**VAS 5161/18 **Valve insertion device (**Ø6-Ø7**)**