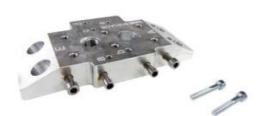

#### Guide Plate for V6 EA839 & V8 EA825 Engines

Tool #VAS5161A/38 | ★★★| \$124.75

| Model lines     | 971 Panamera from MY 2017                                           |
|-----------------|---------------------------------------------------------------------|
| Use             | Used as a guideplate for cylinder head repairs on V6 and V8 Engines |
| Workshop Manual | WM156120, WM 156556, WM156356                                       |
| Order Number    | VAS 5161A/38                                                        |
| Supplier        | Porsche Special Tools & Equipment                                   |
| Availability    | Immediate Availability                                              |
| Note            | Please place in case provided based on planning document attached.  |