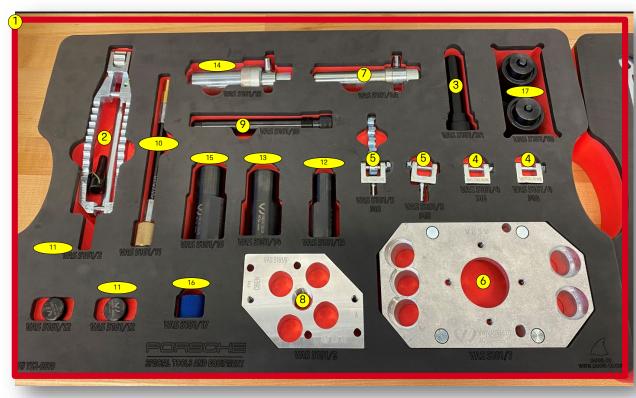

# Flat 1

### VAS 5161A KIT Flat 1

- 7 **1** VAS 5161A **Kit**
- 2 VAS 5161/2 Pressure fork with lever for assembly cartridge
- 3 VAS 5161/3A **Punch**
- **4.** VAS 5161/4 **Guide Forks M6/M8**
- 5. VAS 5161/5 Guide Forks M6/M8 threaded stude
- 6 VAS 5161/7 Guide plate Ø 22 for V8-5V
- 7. VAS 5161/8A **Assembly cartridge Ø 22 for 4 cyl -5V, V6-5V, V8 -TDI 4V**
- 8, VAS 5161/9 Guide plate Ø 22 for V6 -TDI 4V
- 9 VAS 5161/10 Compression stud for VAS 5161/9
- (10) VAS 5161/11 Adapter for compressed air connection
- ThVAS 5161/12 Knurled Thumb Screws M6
- **12.**VAS 5161/13 **Guide Sleeve Ø 22.5 inlet valve**
- **13.**VAS 5161/14 **Guide Sleeve Ø 22.5 exhaust valve**
- **14.**VAS 5161/15 **Assembly Cartridge Ø 30/2 valve engines**
- **15.**VAS 5161/16 **Guide Sleeve Ø 30/2-valve engines**
- (V6-TDI 4V)
- **17.**VAS 5161/18 **Valve insertion device (**Ø6-Ø7**)**