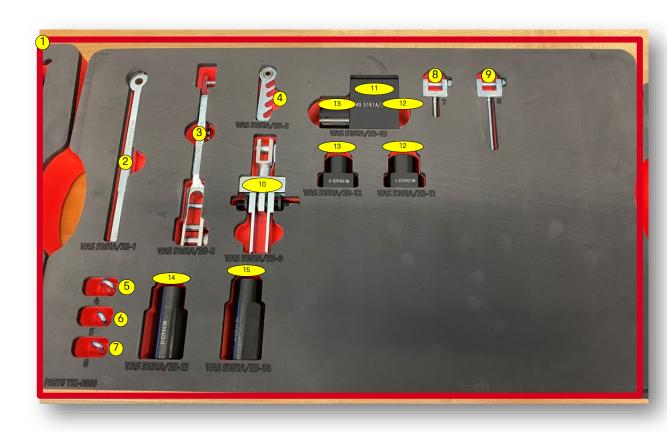

# Flat 2

## **VAS 5161A KIT Flat 2**

- **1**, ∨AS 5161A/33 **Kit**
- **2** VAS 5161A/33-1 **Lever**
- 3 VAS 5161A/33-2 Pressure Fork
- **4** VAS 5161A/33-3 **Leverage Device**
- **5** VAS 5161A/33-4 **Eyelet**
- **6** VAS 5161A/33-5 **Eyelet**
- **7** VAS 5161A/33-6 **Eyelet**
- 8 VAS 5161A/33-7 Guide Fork
- **9** VAS 5161A/33-8 **Guide Fork**
- **10**VAS 5161A/33-9 Pressure Fork
- 11)VAS 5161A/33-10 Cartridge
- **12**VAS 5161A/33-11 Guide Sleeve
- **13**VAS 5161A/33-12 Guide Sleeve
- **14**, VAS 5161A/33-13 **Guide Sleeve**
- **15)**VAS 5161A/33-14 **Guide Sleeve**