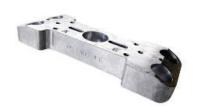

#### Guide Plate for V6 EA839 & V8 EA825 Engines

Tool #VAS5161A/38 | ★★★| \$124.75

| Model lines     | 971 Panamera from MY 2017                                           |
|-----------------|---------------------------------------------------------------------|
| Use             | Used as a guideplate for cylinder head repairs on V6 and V8 Engines |
| Workshop Manual | WM156120, WM 156556, WM156356                                       |
| Order Number    | VAS 5161A/38                                                        |
| Supplier        | Porsche Special Tools & Equipment                                   |
| Availability    | Immediate Availability                                              |
| Note            | Please place in case provided based on planning document attached.  |

# **VAS 5161A KIT Flat 3**

- 1 VAS 5161/19C Guide plate for FSI Engine
- 2 VAS 5161/23 Guide Plate 3.0L TDI Diesel Engine
- 3 VAS 5161/23-3 **Spacer Ring**4 VAS 5161A/38 **Guide Plate V6 EA839 & V8 EA825 TSFI** KOVOMO ENgine