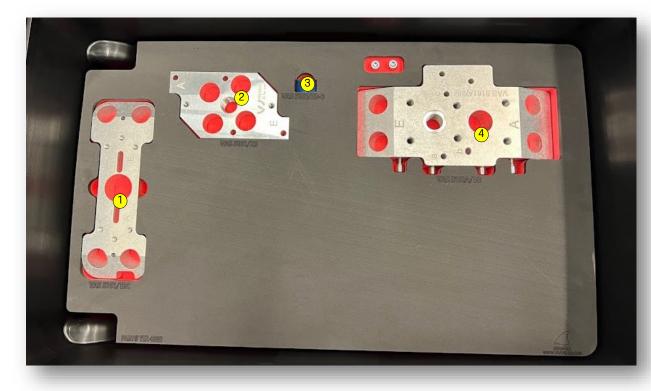

# **VAS 5161A KIT Flat 3**

- 1 VAS 5161/19C Guide plate for FSI Engine
- 2 VAS 5161/23 Guide Plate 3.0L TDI Diesel Engine
- 3 VAS 5161/23-3 **Spacer Ring**4 VAS 5161A/38 **Guide Plate V6 EA839 & V8 EA825 TSFI** KOVOMO ENgine