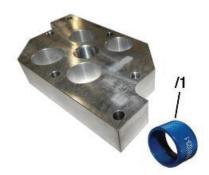

#### **Guide Plate for FSI Engine**

Tool #VAS5161/19C | ★★★ | \$102.87

| Model lines     | 92A, 95B, 970, 9YA, 9YB                                                                                                                                  |
|-----------------|----------------------------------------------------------------------------------------------------------------------------------------------------------|
| Use             | Used as a guideplate for cylinder head repairs on FSI Engines                                                                                            |
| Workshop Manual | WM156355, WM 156356                                                                                                                                      |
| Order Number    | VAS 5161/19C                                                                                                                                             |
| Supplier        | Porsche Special Tools & Equipment                                                                                                                        |
| Availability    | Immediate Availability                                                                                                                                   |
| Note            | Please remove the tool (VAS 5161/19B or 19C) from its original location in drawer 26 and place in the case provided based on planning document attached. |

### **Guide Plate for 3.0L TDI Diesel**

Tool #VAS5161/23 | ★★★| \$150.70

| Model lines     | 92A Diesel                                                           |
|-----------------|----------------------------------------------------------------------|
| Use             | Used as a guideplate for cylinder head repairs on the 3.0LTDI Diesel |
| Workshop Manual | WM156120, WM 156355                                                  |
| Order Number    | VAS 5161/23                                                          |
| Supplier        | Porsche Special Tools & Equipment                                    |
| Availability    | Immediate Availability                                               |
| Note            | Please place in case provided based on planning document attached.   |